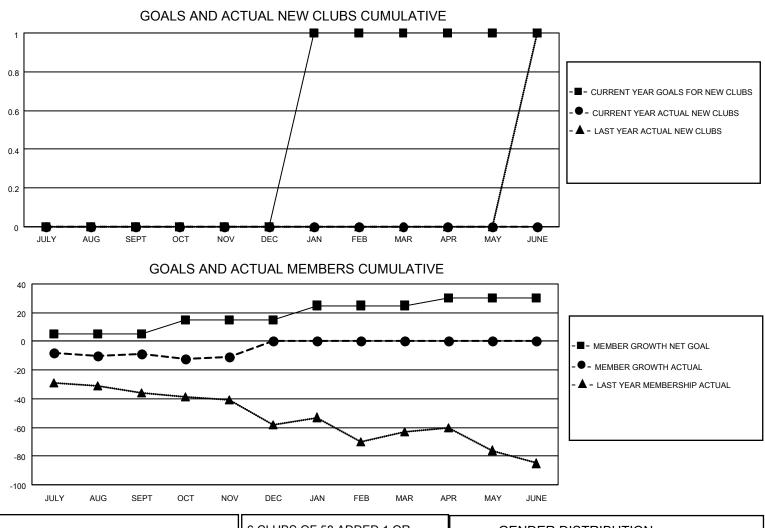

## LOCATION CROATIA

District 126

Results as of: 11/30/2022

| Clubs                 |               |           |               | Members               |                         |                         |                                                    |
|-----------------------|---------------|-----------|---------------|-----------------------|-------------------------|-------------------------|----------------------------------------------------|
| RESULTS FOR 2022-2023 |               |           |               | RESULTS FOR 2022-2023 |                         |                         |                                                    |
| QUARTER               | NEW CLUB GOAL | NEW CLUBS | DROPPED CLUBS | QUARTER               | /BER GROWTH NET<br>GOAL | MEMBER GROWTH<br>ACTUAL | DROPPED<br>MEMBERS ACTUAL<br>(including transfers) |
| JULY/AUG/SEPT         | 0             | 0         | 1             | JULY/AUG/SEPT         | 5                       | 8                       | 16                                                 |
| OCT/NOV/DEC           | 0             | 0         | 0             | OCT/NOV/DEC           | 10                      | 4                       | 6                                                  |
| JAN/FEB/MAR           | 1             | 0         | 0             | JAN/FEB/MAR           | 10                      | 0                       | 0                                                  |
| APR/MAY/JUNE          | 0             | 0         | 0             | APR/MAY/JUNE          | 5                       | 0                       | 0                                                  |